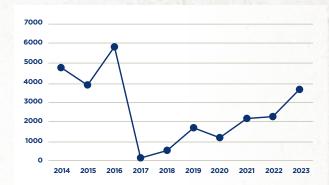

ends of the **College exceeds \$2,500,000\*** 

\* This does not include matched funds from The University of Queensland's Giving Days.











Administration ABC Flats /

Fletcher Wing

Chapel

Master's Residence

# Foundation Vision

To raise sufficient capital to support students in financial need through scholarships and bursaries; the College's major and minor capital work projects; and various other programs and initiatives that enrich the collegiate experience.

"Investing in education, unlocks a world of possibilities. Join me as we partner with the College to provide an accessible. enriching, and impactful collegiate experience for all members now and in the future."

**Associate Professor Janet McDonald, Chair of the Foundation Advisory Committee** 

#### **Donation Income**



### The Platinum Club

Launched in 2013, the Foundation has set a target to raise \$5 million by 2023 to provide scholarships to students in financial need. With over 50 members committing to providing \$10,000 over 10 years. we are working together to secure the future of King's College.



Thanks to you in the last vear we have donated:

\$13,000

to The Platinum Club. bringing the total contributions

\$35,045

to support scholarships and bursaries for over

## **Financial Position for the year** ended 31 December 2023

TOTAL ASSETS \$3,254,662

The net result from the Foundation's activities for the 2023 reporting period was a surplus of \$113,945. This includes providing \$149.045 in scholarships and bursaries to the College.













1998









2014

Keith



2016

Wensley W